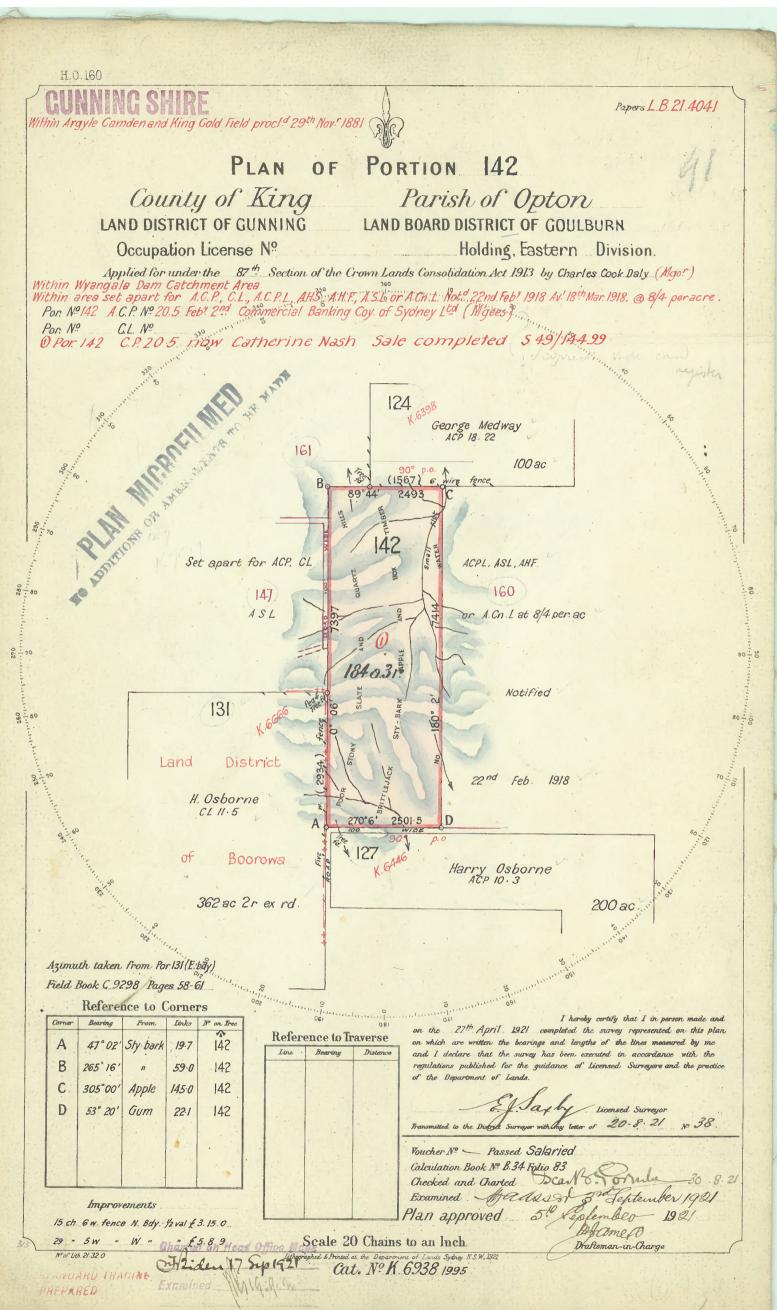

Search Date/Time: 07/07/2021 1:38PM

LegalStream Australia Pty Ltd An Approved NSW LRS Information Broker ABN: 80 002 801 498

NEW SOUTH WALES LAND REGISTRY SERVICES - TITLE SEARCH

FOLIO: 142/754136

-----

 SEARCH DATE
 TIME
 EDITION NO
 DATE

 ---- ---- --- 

 7/7/2021
 1:38 PM
 2
 20/8/2003

LAND

\_\_\_\_

LOT 142 IN DEPOSITED PLAN 754136

LOCAL GOVERNMENT AREA UPPER LACHLAN SHIRE
PARISH OF OPTON COUNTY OF KING
(FORMERLY KNOWN AS PORTION 142)

TITLE DIAGRAM CROWN PLAN 6938.1995

FIRST SCHEDULE

BRIAN MURPHY

TONY MURPHY

AS TENANTS IN COMMON IN EQUAL SHARES

(T 5710097)

SECOND SCHEDULE (2 NOTIFICATIONS)

\_\_\_\_\_

- 1 LAND EXCLUDES MINERALS AND IS SUBJECT TO RESERVATIONS AND CONDITIONS IN FAVOUR OF THE CROWN SEE CROWN GRANT(S)
- \* 2 AK137309 CAVEAT BY RYE PARK RENEWABLE ENERGY PTY LTD